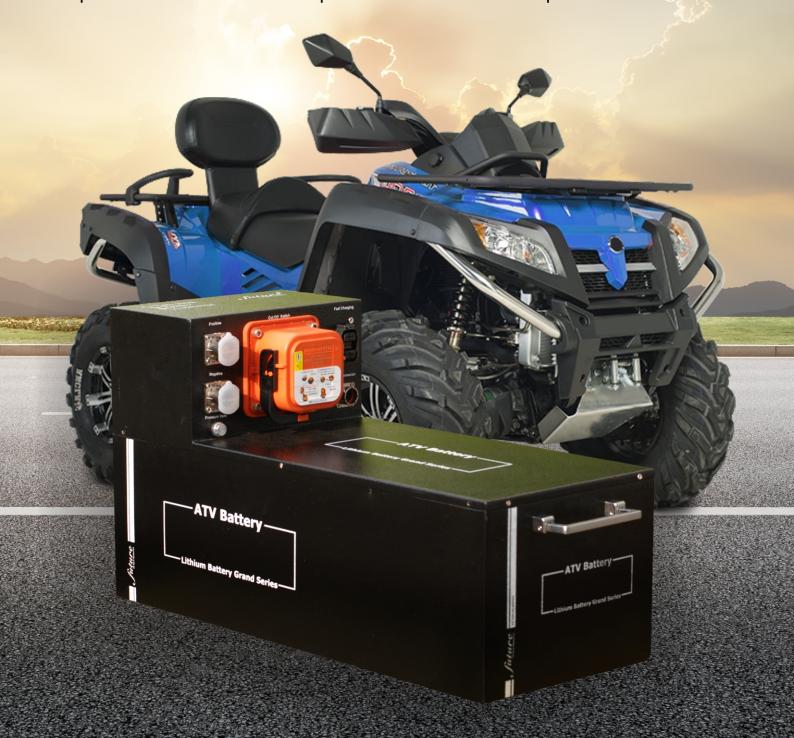

## **ATV Lithium Battery**

LFP / NCM

Opening Door to New Market

Low/High Temperature Performance

Tailored Enclosure Shock absorption Customized Communication

These "Made in India" All Terrain Vehicle batteries are built to withstand extreme conditions. Long-lasting with durable power and no maintenance features. The user can explore the ride without any worry about how rough or smooth your ride is.

The initial purchasing cost yields a higher cost-benefit to ensure satisfactory purchase, maximum performance and unrivaled reliability.

Future Hi-Tech has earned a quality name by using cells with international presence & certifications. The inbuilt safety devices, BMS with advanced protection and balancer features enhances the durability even more.